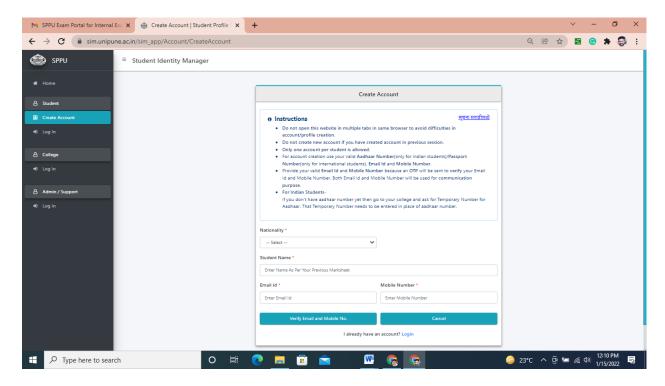

#### Appointment of External Examiner for Project/Practical Examination on SPPU Exam Portal

Student Profile on SPPU Student Portal

Account Creation for Student on SPPU Student Portal

Student Login Page on SPPU Student Portal