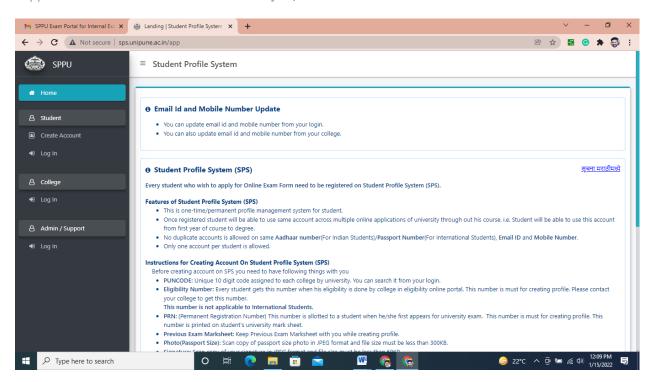

#### Appointment of External Examiner for Project/Practical Examination on SPPU Exam Portal

Student Profile on SPPU Student Portal

Account Creation for Student on SPPU Student Portal

Student Login Page on SPPU Student Portal