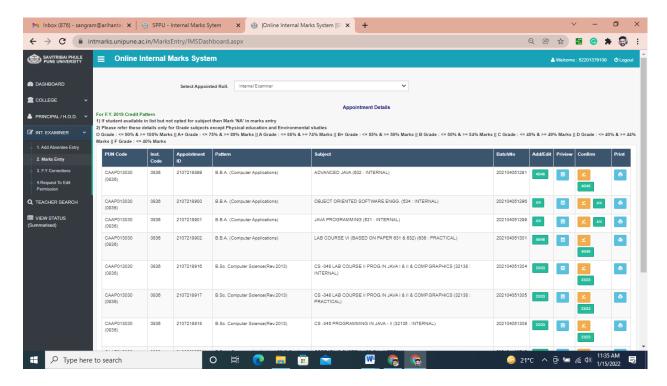

Marks Entry on the SPPU Exam Portal

Student Batch Creation for respective courses on SPPU Exam Portal

Internal Examiner Appointments for the created batches on SPPU Exam Portal

Scheduling the Final Internal Exam on SPPU Exam Portal