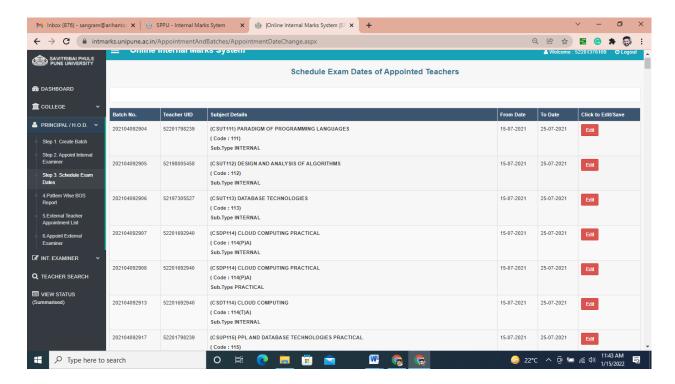

Marks Entry on the SPPU Exam Portal

Student Batch Creation for respective courses on SPPU Exam Portal

Internal Examiner Appointments for the created batches on SPPU Exam Portal

Scheduling the Final Internal Exam on SPPU Exam Portal