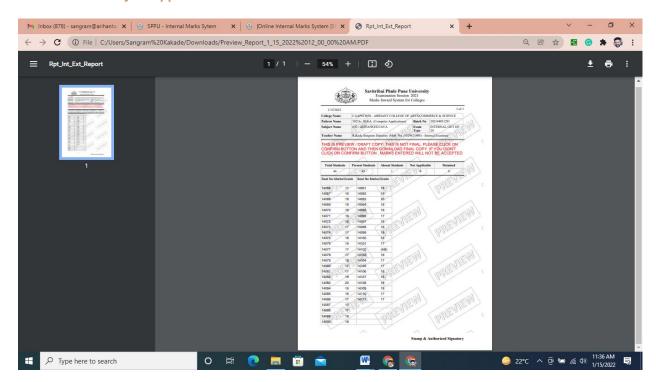

## 3. Examination Portal

**Student Portal** 

Status of Marks Entry on SPPU Exam Portal

Subject Appointment Details of the Staff on SPPU Exam Portal

**Marks Entry Preview for the Subject** 

**Absent/Not Applicable Mark Entry on SPPU Portal** 