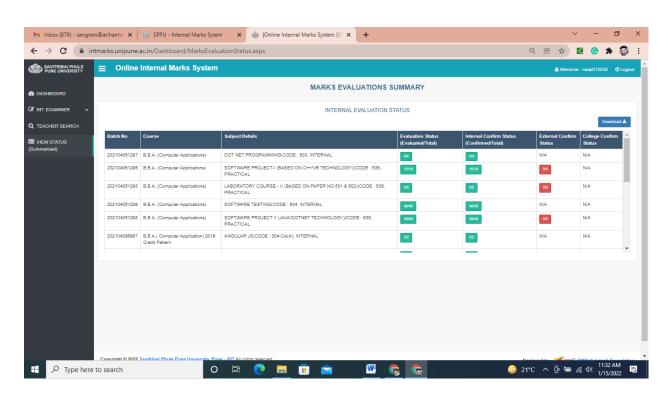

## 3. Examination Portal

**Student Portal** 

Status of Marks Entry on SPPU Exam Portal

Subject Appointment Details of the Staff on SPPU Exam Portal

**Marks Entry Preview for the Subject** 

**Absent/Not Applicable Mark Entry on SPPU Portal** 