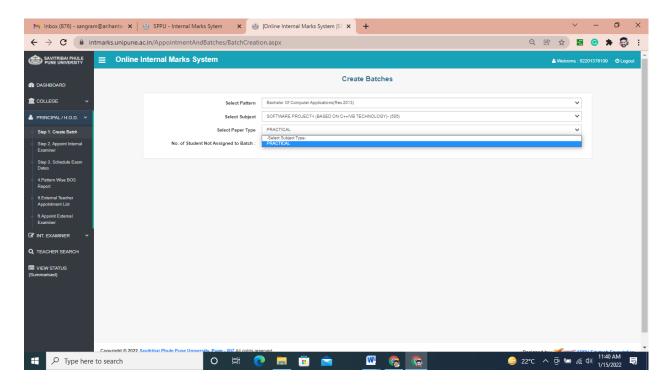

Marks Entry on the SPPU Exam Portal

Student Batch Creation for respective courses on SPPU Exam Portal

Internal Examiner Appointments for the created batches on SPPU Exam Portal

Scheduling the Final Internal Exam on SPPU Exam Portal