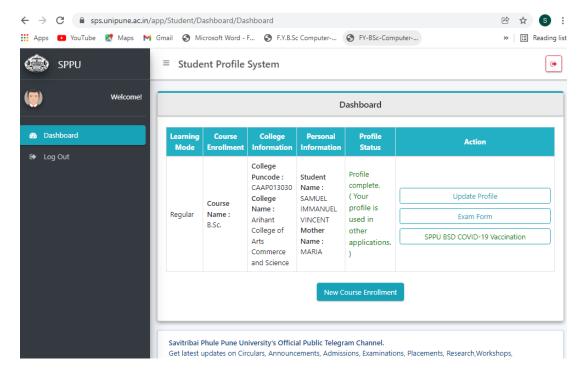

#### Appointment of External Examiner for Project/Practical Examination on SPPU Exam Portal

Student Profile on SPPU Student Portal

Account Creation for Student on SPPU Student Portal

Student Login Page on SPPU Student Portal