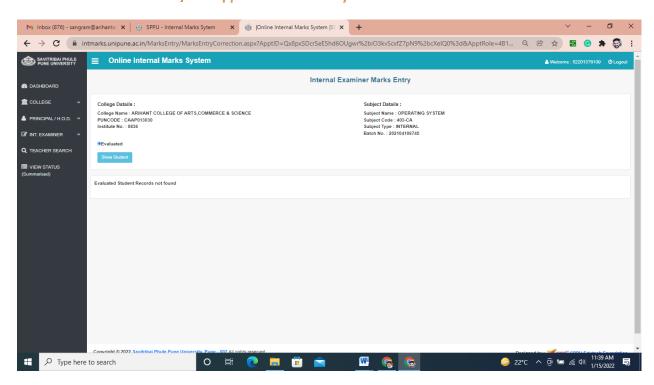

Marks Entry on the SPPU Exam Portal

Student Batch Creation for respective courses on SPPU Exam Portal

Internal Examiner Appointments for the created batches on SPPU Exam Portal

Scheduling the Final Internal Exam on SPPU Exam Portal