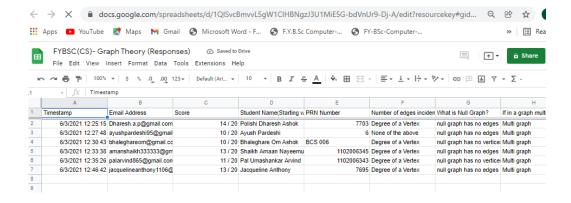

#### 1. Google Classroom, Internal Evaluation:

#### **Internal Evaluation Exam**

Google Classrooms