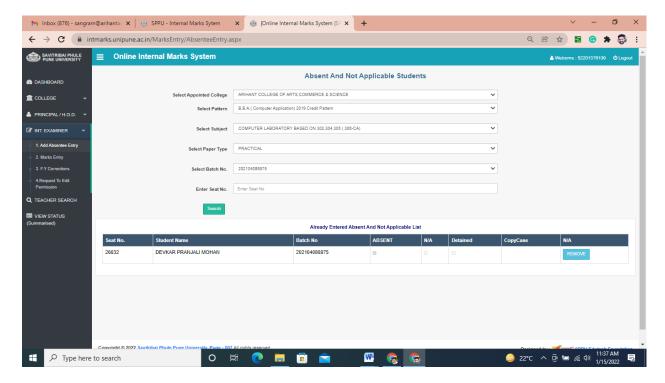

## 3. Examination Portal

**Student Portal** 

Status of Marks Entry on SPPU Exam Portal

Subject Appointment Details of the Staff on SPPU Exam Portal

**Marks Entry Preview for the Subject** 

**Absent/Not Applicable Mark Entry on SPPU Portal** 