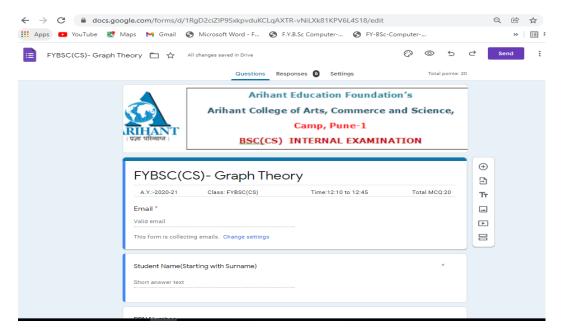

#### 1. Google Classroom, Internal Evaluation:

#### **Internal Evaluation Exam**

Google Classrooms