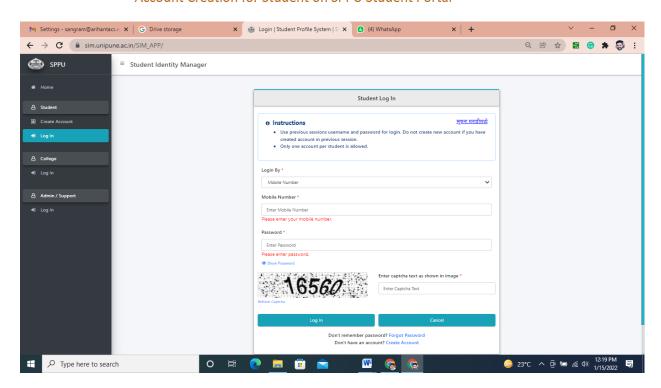

#### Appointment of External Examiner for Project/Practical Examination on SPPU Exam Portal

Student Profile on SPPU Student Portal

Account Creation for Student on SPPU Student Portal

Student Login Page on SPPU Student Portal