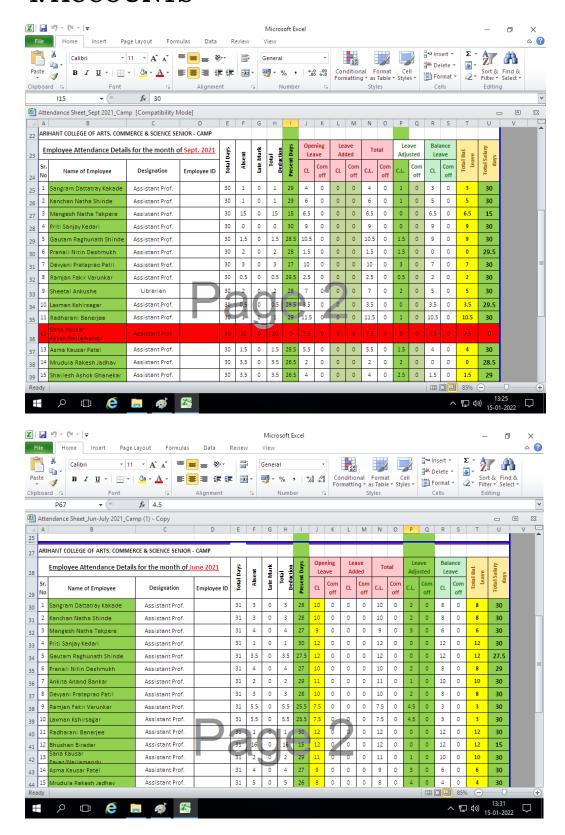

**Student Portal** 



Status of Marks Entry on SPPU Exam Portal



Subject Appointment Details of the Staff on SPPU Exam Portal



**Marks Entry Preview for the Subject** 



**Absent/Not Applicable Mark Entry on SPPU Portal** 



Marks Entry on the SPPU Exam Portal



Student Batch Creation for respective courses on SPPU Exam Portal



Internal Examiner Appointments for the created batches on SPPU Exam Portal



Scheduling the Final Internal Exam on SPPU Exam Portal



Request Edit Permission for the Entered Marks on SPPU Exam Portal



#### Appointment of External Examiner for Project/Practical Examination on SPPU Exam Portal



Student Profile on SPPU Student Portal



Account Creation for Student on SPPU Student Portal



Student Login Page on SPPU Student Portal

## 4. ACCOUNTS:





Screen Shots Salary Calculation

### 5. ADMISSION: