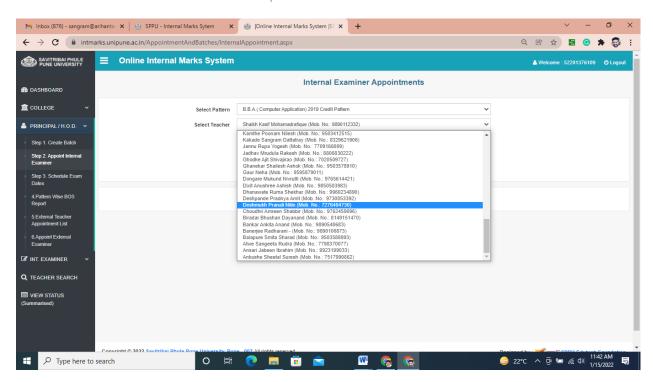

Marks Entry on the SPPU Exam Portal

Student Batch Creation for respective courses on SPPU Exam Portal

Internal Examiner Appointments for the created batches on SPPU Exam Portal

Scheduling the Final Internal Exam on SPPU Exam Portal