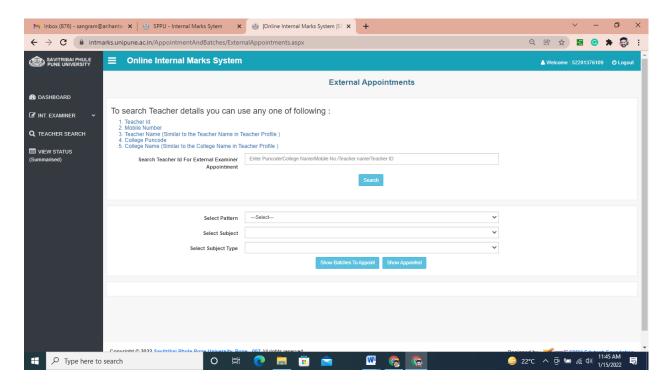

#### Appointment of External Examiner for Project/Practical Examination on SPPU Exam Portal

Student Profile on SPPU Student Portal

Account Creation for Student on SPPU Student Portal

Student Login Page on SPPU Student Portal