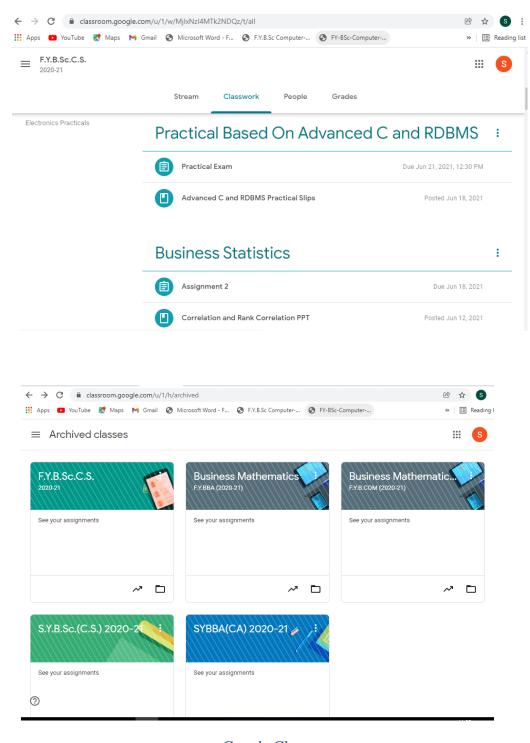

#### 1. Google Classroom, Internal Evaluation:

#### **Internal Evaluation Exam**

Google Classrooms